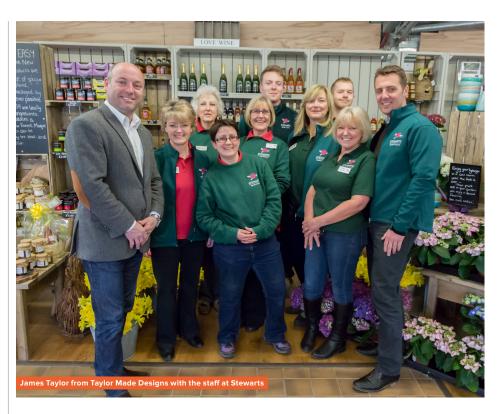

## Talking Business with Taylor Made Designs

With the growing season in full swing, now is the perfect time for the staff at Stewarts garden centres, to show off their bright new uniforms.

## **Supplying A Bright New Look**

The new uniforms have been supplied by local Christchurch company, Taylor Made Designs, who sourced the clothing especially to suit Stewarts requirements. The two companies share the same enthusiasm to ensure the perfect outcome.

James Taylor, Managing Director at Taylor Made Designs, worked with Terry Head, head of retail at Stewarts, to provide the perfect colours to match the Stewarts logo, which has been embroidered onto all the uniforms. The staff at both Stewarts Christchurch and Stewarts Broomhill have a mix and match choice of raspberry or green shirts with green sweatshirts and soft shell jackets.

Terry Head commented, "With the busy growing season upon us I wanted our staff to be totally prepared in every way. We want our staff to wear their uniform with pride and for customers to easily identify staff members with our corporate colours. We have enjoyed working with Taylor Made Designs and we are very pleased with the quality and the support they have provided."